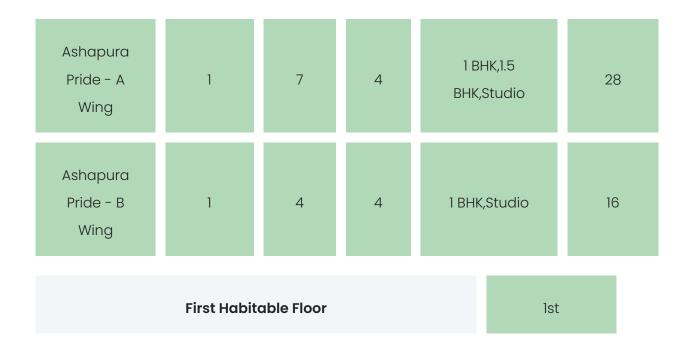

### **BUILDING LAYOUT**

| Tower Name | Number<br>of Lifts | Total<br>Floors | Flats<br>per<br>Floor | Configurations | Dwelling<br>Units |
|------------|--------------------|-----------------|-----------------------|----------------|-------------------|
|------------|--------------------|-----------------|-----------------------|----------------|-------------------|