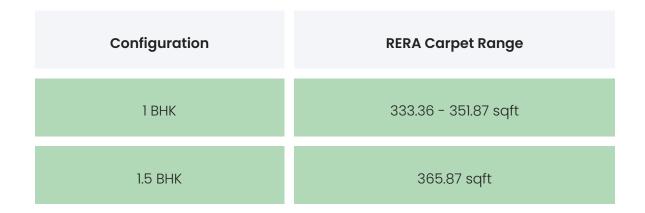

### FLAT INTERIORS

| Studio | 242.19 - 263.93 sqft |
|--------|----------------------|
| 1 BHK  | 376.2 sqft           |
| Studio | 249.07 - 250.69 sqft |

| Floor To Ceiling Height | NA |
|-------------------------|----|
| Views Available         | NA |